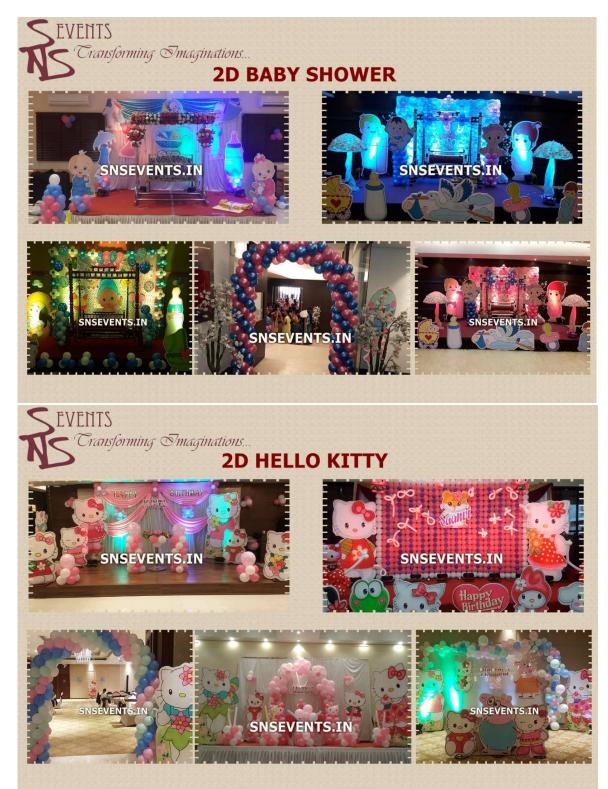

## TSR Birthday party packages 2024 – 2025

| <u>Sr. No</u> | <u>Particulars</u>                                                                               | <u>2D</u>   | <u>3D</u> |
|---------------|--------------------------------------------------------------------------------------------------|-------------|-----------|
| 1             | Basic Birthday Package                                                                           | 7,000       | 14,000    |
|               | <ul> <li>Backdrop (8x8 Frame + Curtain / 6ft Ring + Shimmers)</li> </ul>                         |             |           |
|               | Name Cutout                                                                                      |             |           |
|               | Theme Cutouts – 6 to 8 qty.                                                                      |             |           |
|               | 300 Balloon Decor                                                                                |             |           |
|               | Balloon Arch (200 balloons)                                                                      |             |           |
|               | Tattoo Maker                                                                                     |             |           |
|               | 1 Game stall (Smash the lime / Joker Mouth / Balloon                                             |             |           |
|               | Dart/ hand ring game)                                                                            |             |           |
|               | 3 Led Lights                                                                                     |             |           |
|               | 20 Danglers Additional 2000/-                                                                    |             |           |
|               | Additional 1800/- if balloons upgraded to Crome                                                  |             |           |
| 2             | Professional Anchor for games (1 Hour)                                                           | 600         | 0         |
|               |                                                                                                  |             |           |
|               | <ul> <li>Fun games 1 Minute Games</li> </ul>                                                     |             |           |
|               | Games for children as well as adults                                                             |             |           |
|               | <ul> <li>Includes all required Props.</li> </ul>                                                 | \ \         |           |
|               | <ul> <li>Gifts Not Included (18 – 20 gifts to be provided by client)</li> </ul>                  |             |           |
| 3             | Sound + Lights:                                                                                  | 700         | 0         |
|               |                                                                                                  |             |           |
|               | • 2 JBL Tops                                                                                     | ~           |           |
|               | Pitch with Mixer                                                                                 |             |           |
|               | 1 Cordless Mic (Complimentary)                                                                   |             |           |
|               | 4 LED cans (Complimentary)                                                                       | × /         |           |
|               | Basic Operator  Additional Bud 1500 / Gun Bud Gunia and Bud                                      |             |           |
|               | Additional Rs.1500/- for Professional DJ  Birth day Bardon (4, 2, 2)  Birth day Bardon (4, 2, 2) | 20 45 500 8 |           |
|               | Birthday Package (1+2+3)                                                                         | 2D 15,500 & |           |
|               |                                                                                                  | 3D 24,000   |           |
|               |                                                                                                  | 35 24,000   |           |
| 4             | Baby Shower Package / Naming ceremony                                                            | 10,50       | 00        |
|               |                                                                                                  |             |           |
|               | Backdrop (8x12 frame + Curtain)                                                                  |             |           |
|               | Jula (Traditional Sankheda Jula)                                                                 |             |           |
|               | Flower strip on Jula (6ft)                                                                       |             |           |
|               | 500 balloons (200 for Entry arch + 300 at venue)                                                 |             |           |
|               | 6 Cutouts                                                                                        |             |           |