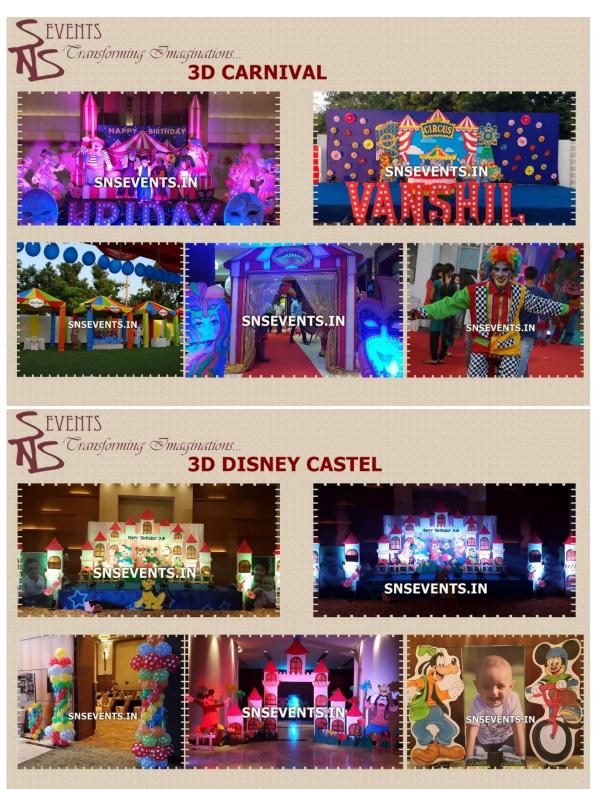

## TSR Birthday party packages 2024 – 2025

| <u>Sr. No</u> | <u>Particulars</u>                                                                               | <u>2D</u>   | <u>3D</u> |
|---------------|--------------------------------------------------------------------------------------------------|-------------|-----------|
| 1             | Basic Birthday Package                                                                           | 7,000       | 14,000    |
|               | <ul> <li>Backdrop (8x8 Frame + Curtain / 6ft Ring + Shimmers)</li> </ul>                         |             |           |
|               | Name Cutout                                                                                      |             |           |
|               | Theme Cutouts – 6 to 8 qty.                                                                      |             |           |
|               | 300 Balloon Decor                                                                                |             |           |
|               | Balloon Arch (200 balloons)                                                                      |             |           |
|               | Tattoo Maker                                                                                     |             |           |
|               | 1 Game stall (Smash the lime / Joker Mouth / Balloon                                             |             |           |
|               | Dart/ hand ring game)                                                                            |             |           |
|               | 3 Led Lights                                                                                     |             |           |
|               | 20 Danglers Additional 2000/-                                                                    |             |           |
|               | Additional 1800/- if balloons upgraded to Crome                                                  |             |           |
| 2             | Professional Anchor for games (1 Hour)                                                           | 600         | 0         |
|               |                                                                                                  |             |           |
|               | <ul> <li>Fun games 1 Minute Games</li> </ul>                                                     |             |           |
|               | Games for children as well as adults                                                             |             |           |
|               | <ul> <li>Includes all required Props.</li> </ul>                                                 | \ \         |           |
|               | <ul> <li>Gifts Not Included (18 – 20 gifts to be provided by client)</li> </ul>                  |             |           |
| 3             | Sound + Lights:                                                                                  | 700         | 0         |
|               |                                                                                                  |             |           |
|               | • 2 JBL Tops                                                                                     | ~           |           |
|               | Pitch with Mixer                                                                                 |             |           |
|               | 1 Cordless Mic (Complimentary)                                                                   |             |           |
|               | 4 LED cans (Complimentary)                                                                       | × /         |           |
|               | Basic Operator  Additional Bud 1500 / Gun Bud Gunia and Bud                                      |             |           |
|               | Additional Rs.1500/- for Professional DJ  Birth day Bardon (4, 2, 2)  Birth day Bardon (4, 2, 2) | 20 45 500 8 |           |
|               | Birthday Package (1+2+3)                                                                         | 2D 15,500 & |           |
|               |                                                                                                  | 3D 24,000   |           |
|               |                                                                                                  | 35 24,000   |           |
| 4             | Baby Shower Package / Naming ceremony                                                            | 10,50       | 00        |
|               |                                                                                                  |             |           |
|               | Backdrop (8x12 frame + Curtain)                                                                  |             |           |
|               | Jula (Traditional Sankheda Jula)                                                                 |             |           |
|               | Flower strip on Jula (6ft)                                                                       |             |           |
|               | 500 balloons (200 for Entry arch + 300 at venue)                                                 |             |           |
|               | 6 Cutouts                                                                                        |             |           |