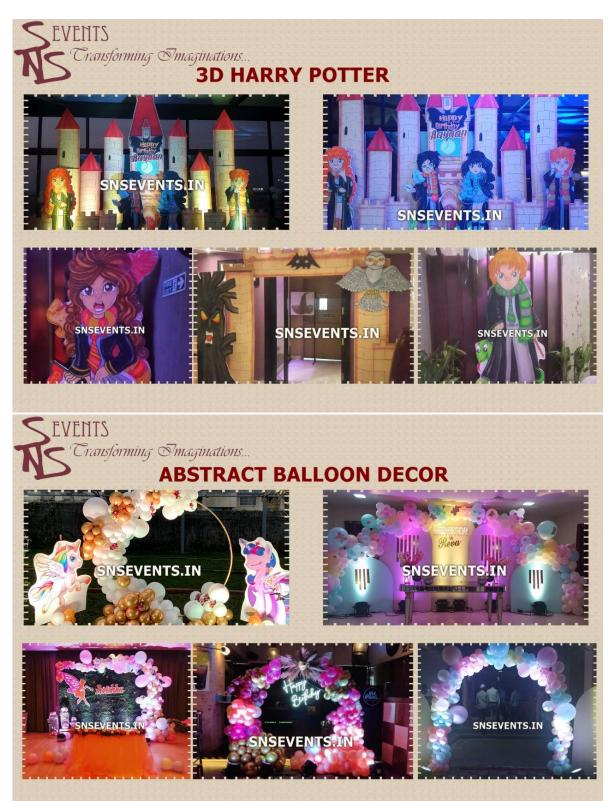

## TSR Birthday party packages 2024 – 2025

| <u>Sr. No</u> | <u>Particulars</u>                                                                               | <u>2D</u>   | <u>3D</u> |
|---------------|--------------------------------------------------------------------------------------------------|-------------|-----------|
| 1             | Basic Birthday Package                                                                           | 7,000       | 14,000    |
|               | <ul> <li>Backdrop (8x8 Frame + Curtain / 6ft Ring + Shimmers)</li> </ul>                         |             |           |
|               | Name Cutout                                                                                      |             |           |
|               | Theme Cutouts – 6 to 8 qty.                                                                      |             |           |
|               | 300 Balloon Decor                                                                                |             |           |
|               | Balloon Arch (200 balloons)                                                                      |             |           |
|               | Tattoo Maker                                                                                     |             |           |
|               | 1 Game stall (Smash the lime / Joker Mouth / Balloon                                             |             |           |
|               | Dart/ hand ring game)                                                                            |             |           |
|               | 3 Led Lights                                                                                     |             |           |
|               | 20 Danglers Additional 2000/-                                                                    |             |           |
|               | Additional 1800/- if balloons upgraded to Crome                                                  |             |           |
| 2             | Professional Anchor for games (1 Hour)                                                           | 600         | 0         |
|               |                                                                                                  |             |           |
|               | <ul> <li>Fun games 1 Minute Games</li> </ul>                                                     |             |           |
|               | Games for children as well as adults                                                             |             |           |
|               | <ul> <li>Includes all required Props.</li> </ul>                                                 | \ \         |           |
|               | <ul> <li>Gifts Not Included (18 – 20 gifts to be provided by client)</li> </ul>                  |             |           |
| 3             | Sound + Lights:                                                                                  | 700         | 0         |
|               |                                                                                                  |             |           |
|               | • 2 JBL Tops                                                                                     | ~           |           |
|               | Pitch with Mixer                                                                                 |             |           |
|               | 1 Cordless Mic (Complimentary)                                                                   |             |           |
|               | 4 LED cans (Complimentary)                                                                       | × /         |           |
|               | Basic Operator  Additional Bud 1500 / Gun Bud Gunia and Bud                                      |             |           |
|               | Additional Rs.1500/- for Professional DJ  Birth day Bardon (4, 2, 2)  Birth day Bardon (4, 2, 2) | 20 45 500 8 |           |
|               | Birthday Package (1+2+3)                                                                         | 2D 15,500 & |           |
|               |                                                                                                  | 3D 24,000   |           |
|               |                                                                                                  | 35 24,000   |           |
| 4             | Baby Shower Package / Naming ceremony                                                            | 10,50       | 00        |
|               |                                                                                                  |             |           |
|               | Backdrop (8x12 frame + Curtain)                                                                  |             |           |
|               | Jula (Traditional Sankheda Jula)                                                                 |             |           |
|               | Flower strip on Jula (6ft)                                                                       |             |           |
|               | 500 balloons (200 for Entry arch + 300 at venue)                                                 |             |           |
|               | 6 Cutouts                                                                                        |             |           |