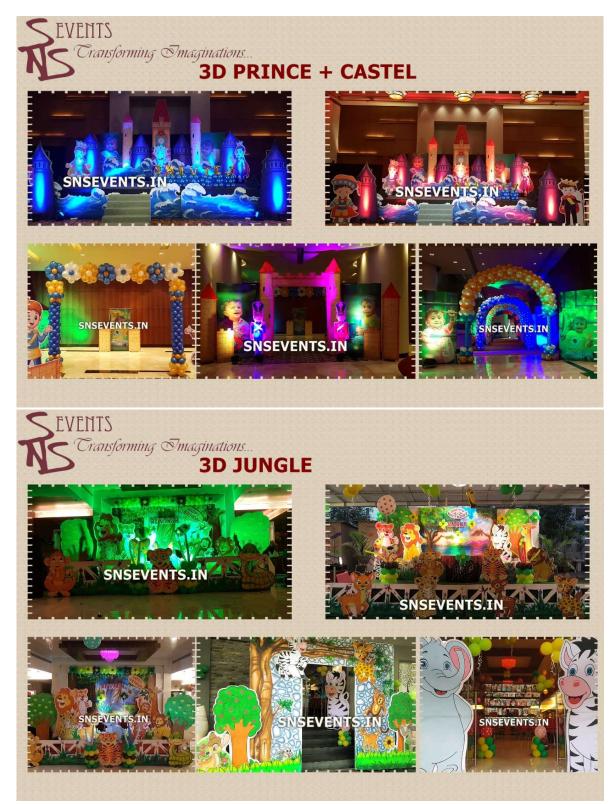

## TSR Birthday party packages 2024 – 2025

| <u>Sr. No</u> | <u>Particulars</u>                                                                               | <u>2D</u>   | <u>3D</u> |
|---------------|--------------------------------------------------------------------------------------------------|-------------|-----------|
| 1             | Basic Birthday Package                                                                           | 7,000       | 14,000    |
|               | <ul> <li>Backdrop (8x8 Frame + Curtain / 6ft Ring + Shimmers)</li> </ul>                         |             |           |
|               | Name Cutout                                                                                      |             |           |
|               | Theme Cutouts – 6 to 8 qty.                                                                      |             |           |
|               | 300 Balloon Decor                                                                                |             |           |
|               | Balloon Arch (200 balloons)                                                                      |             |           |
|               | Tattoo Maker                                                                                     |             |           |
|               | 1 Game stall (Smash the lime / Joker Mouth / Balloon                                             |             |           |
|               | Dart/ hand ring game)                                                                            |             |           |
|               | 3 Led Lights                                                                                     |             |           |
|               | 20 Danglers Additional 2000/-                                                                    |             |           |
|               | Additional 1800/- if balloons upgraded to Crome                                                  |             |           |
| 2             | Professional Anchor for games (1 Hour)                                                           | 600         | 0         |
|               |                                                                                                  |             |           |
|               | <ul> <li>Fun games 1 Minute Games</li> </ul>                                                     |             |           |
|               | Games for children as well as adults                                                             |             |           |
|               | <ul> <li>Includes all required Props.</li> </ul>                                                 | \ \         |           |
|               | <ul> <li>Gifts Not Included (18 – 20 gifts to be provided by client)</li> </ul>                  |             |           |
| 3             | Sound + Lights:                                                                                  | 700         | 0         |
|               |                                                                                                  |             |           |
|               | • 2 JBL Tops                                                                                     | ~           |           |
|               | Pitch with Mixer                                                                                 |             |           |
|               | 1 Cordless Mic (Complimentary)                                                                   |             |           |
|               | 4 LED cans (Complimentary)                                                                       | × /         |           |
|               | Basic Operator  Additional Bud 1500 / Gun Bud Gunia and Bud                                      |             |           |
|               | Additional Rs.1500/- for Professional DJ  Birth day Bardon (4, 2, 2)  Birth day Bardon (4, 2, 2) | 20 45 500 8 |           |
|               | Birthday Package (1+2+3)                                                                         | 2D 15,500 & |           |
|               |                                                                                                  | 3D 24,000   |           |
|               |                                                                                                  | 35 24,000   |           |
| 4             | Baby Shower Package / Naming ceremony                                                            | 10,50       | 00        |
|               |                                                                                                  |             |           |
|               | Backdrop (8x12 frame + Curtain)                                                                  |             |           |
|               | Jula (Traditional Sankheda Jula)                                                                 |             |           |
|               | Flower strip on Jula (6ft)                                                                       |             |           |
|               | 500 balloons (200 for Entry arch + 300 at venue)                                                 |             |           |
|               | 6 Cutouts                                                                                        |             |           |