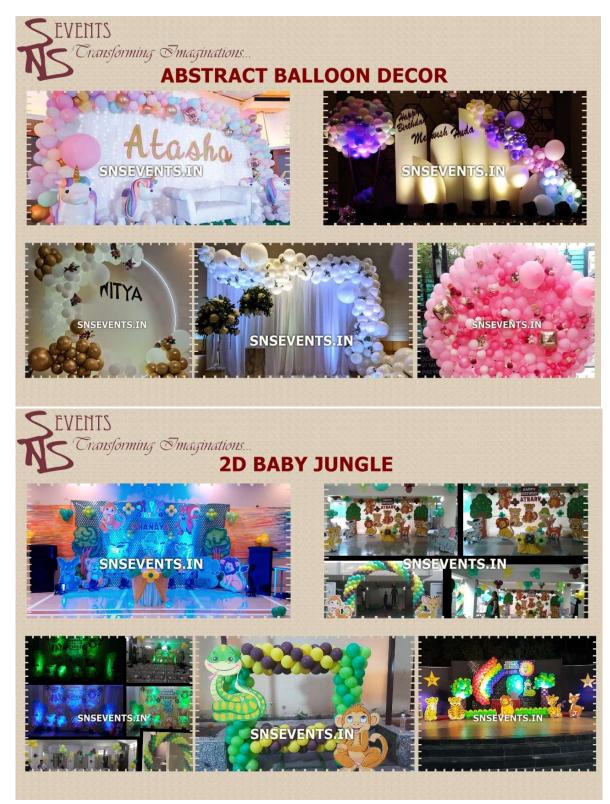

## TSR Birthday party packages 2024 – 2025

| <u>Sr. No</u> | <u>Particulars</u>                                                                               | <u>2D</u>   | <u>3D</u> |
|---------------|--------------------------------------------------------------------------------------------------|-------------|-----------|
| 1             | Basic Birthday Package                                                                           | 7,000       | 14,000    |
|               | <ul> <li>Backdrop (8x8 Frame + Curtain / 6ft Ring + Shimmers)</li> </ul>                         |             |           |
|               | Name Cutout                                                                                      |             |           |
|               | Theme Cutouts – 6 to 8 qty.                                                                      |             |           |
|               | 300 Balloon Decor                                                                                |             |           |
|               | Balloon Arch (200 balloons)                                                                      |             |           |
|               | Tattoo Maker                                                                                     |             |           |
|               | 1 Game stall (Smash the lime / Joker Mouth / Balloon                                             |             |           |
|               | Dart/ hand ring game)                                                                            |             |           |
|               | 3 Led Lights                                                                                     |             |           |
|               | 20 Danglers Additional 2000/-                                                                    |             |           |
|               | Additional 1800/- if balloons upgraded to Crome                                                  |             |           |
| 2             | Professional Anchor for games (1 Hour)                                                           | 600         | 0         |
|               |                                                                                                  |             |           |
|               | <ul> <li>Fun games 1 Minute Games</li> </ul>                                                     |             |           |
|               | Games for children as well as adults                                                             |             |           |
|               | <ul> <li>Includes all required Props.</li> </ul>                                                 | \ \         |           |
|               | <ul> <li>Gifts Not Included (18 – 20 gifts to be provided by client)</li> </ul>                  |             |           |
| 3             | Sound + Lights:                                                                                  | 700         | 0         |
|               |                                                                                                  |             |           |
|               | • 2 JBL Tops                                                                                     | ~           |           |
|               | Pitch with Mixer                                                                                 |             |           |
|               | 1 Cordless Mic (Complimentary)                                                                   |             |           |
|               | 4 LED cans (Complimentary)                                                                       | × /         |           |
|               | Basic Operator  Additional Bud 1500 / Gun Bud Gunia and Bud                                      |             |           |
|               | Additional Rs.1500/- for Professional DJ  Birth day Bardon (4, 2, 2)  Birth day Bardon (4, 2, 2) | 20 45 500 8 |           |
|               | Birthday Package (1+2+3)                                                                         | 2D 15,500 & |           |
|               |                                                                                                  | 3D 24,000   |           |
|               |                                                                                                  | 35 24,000   |           |
| 4             | Baby Shower Package / Naming ceremony                                                            | 10,50       | 00        |
|               |                                                                                                  |             |           |
|               | Backdrop (8x12 frame + Curtain)                                                                  |             |           |
|               | Jula (Traditional Sankheda Jula)                                                                 |             |           |
|               | Flower strip on Jula (6ft)                                                                       |             |           |
|               | 500 balloons (200 for Entry arch + 300 at venue)                                                 |             |           |
|               | 6 Cutouts                                                                                        |             |           |