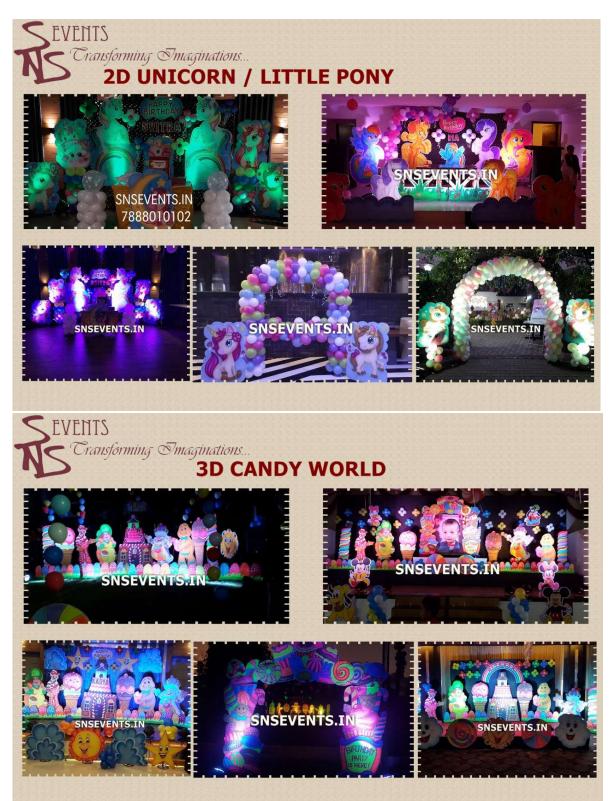

## TSR Birthday party packages 2024 – 2025

| <u>Sr. No</u> | <u>Particulars</u>                                                                               | <u>2D</u>   | <u>3D</u> |
|---------------|--------------------------------------------------------------------------------------------------|-------------|-----------|
| 1             | Basic Birthday Package                                                                           | 7,000       | 14,000    |
|               | <ul> <li>Backdrop (8x8 Frame + Curtain / 6ft Ring + Shimmers)</li> </ul>                         |             |           |
|               | Name Cutout                                                                                      |             |           |
|               | Theme Cutouts – 6 to 8 qty.                                                                      |             |           |
|               | 300 Balloon Decor                                                                                |             |           |
|               | Balloon Arch (200 balloons)                                                                      |             |           |
|               | Tattoo Maker                                                                                     |             |           |
|               | 1 Game stall (Smash the lime / Joker Mouth / Balloon                                             |             |           |
|               | Dart/ hand ring game)                                                                            |             |           |
|               | 3 Led Lights                                                                                     |             |           |
|               | 20 Danglers Additional 2000/-                                                                    |             |           |
|               | Additional 1800/- if balloons upgraded to Crome                                                  |             |           |
| 2             | Professional Anchor for games (1 Hour)                                                           | 600         | 0         |
|               |                                                                                                  |             |           |
|               | <ul> <li>Fun games 1 Minute Games</li> </ul>                                                     |             |           |
|               | Games for children as well as adults                                                             |             |           |
|               | <ul> <li>Includes all required Props.</li> </ul>                                                 | \ \         |           |
|               | <ul> <li>Gifts Not Included (18 – 20 gifts to be provided by client)</li> </ul>                  |             |           |
| 3             | Sound + Lights:                                                                                  | 700         | 0         |
|               |                                                                                                  |             |           |
|               | • 2 JBL Tops                                                                                     | ~           |           |
|               | Pitch with Mixer                                                                                 |             |           |
|               | 1 Cordless Mic (Complimentary)                                                                   |             |           |
|               | 4 LED cans (Complimentary)                                                                       | × /         |           |
|               | Basic Operator  Additional Bud 1500 / Gun Bud Gunia and Bud                                      |             |           |
|               | Additional Rs.1500/- for Professional DJ  Birth day Bardon (4, 2, 2)  Birth day Bardon (4, 2, 2) | 20 45 500 8 |           |
|               | Birthday Package (1+2+3)                                                                         | 2D 15,500 & |           |
|               |                                                                                                  | 3D 24,000   |           |
|               |                                                                                                  | 35 24,000   |           |
| 4             | Baby Shower Package / Naming ceremony                                                            | 10,50       | 00        |
|               |                                                                                                  |             |           |
|               | Backdrop (8x12 frame + Curtain)                                                                  |             |           |
|               | Jula (Traditional Sankheda Jula)                                                                 |             |           |
|               | Flower strip on Jula (6ft)                                                                       |             |           |
|               | 500 balloons (200 for Entry arch + 300 at venue)                                                 |             |           |
|               | 6 Cutouts                                                                                        |             |           |