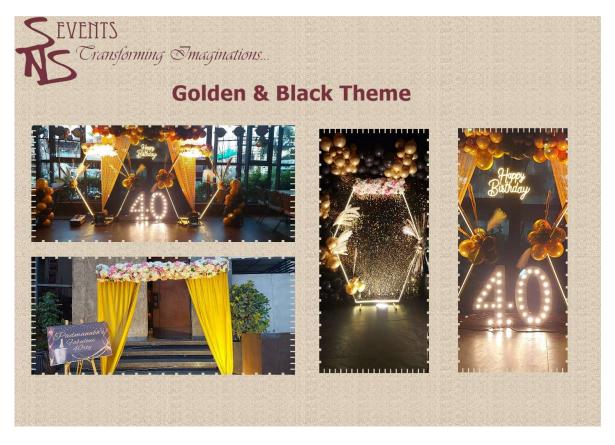

## TSR Birthday party packages 2024 – 2025

| <u>Sr. No</u> | <u>Particulars</u>                                                                               | <u>2D</u>   | <u>3D</u> |
|---------------|--------------------------------------------------------------------------------------------------|-------------|-----------|
| 1             | Basic Birthday Package                                                                           | 7,000       | 14,000    |
|               | <ul> <li>Backdrop (8x8 Frame + Curtain / 6ft Ring + Shimmers)</li> </ul>                         |             |           |
|               | Name Cutout                                                                                      |             |           |
|               | Theme Cutouts – 6 to 8 qty.                                                                      |             |           |
|               | 300 Balloon Decor                                                                                |             |           |
|               | Balloon Arch (200 balloons)                                                                      |             |           |
|               | Tattoo Maker                                                                                     |             |           |
|               | 1 Game stall (Smash the lime / Joker Mouth / Balloon                                             |             |           |
|               | Dart/ hand ring game)                                                                            |             |           |
|               | 3 Led Lights                                                                                     |             |           |
|               | 20 Danglers Additional 2000/-                                                                    |             |           |
|               | Additional 1800/- if balloons upgraded to Crome                                                  |             |           |
| 2             | Professional Anchor for games (1 Hour)                                                           | 600         | 0         |
|               |                                                                                                  |             |           |
|               | <ul> <li>Fun games 1 Minute Games</li> </ul>                                                     |             |           |
|               | Games for children as well as adults                                                             |             |           |
|               | <ul> <li>Includes all required Props.</li> </ul>                                                 | \ \         |           |
|               | <ul> <li>Gifts Not Included (18 – 20 gifts to be provided by client)</li> </ul>                  |             |           |
| 3             | Sound + Lights:                                                                                  | 700         | 0         |
|               |                                                                                                  |             |           |
|               | • 2 JBL Tops                                                                                     | ~           |           |
|               | Pitch with Mixer                                                                                 |             |           |
|               | 1 Cordless Mic (Complimentary)                                                                   |             |           |
|               | 4 LED cans (Complimentary)                                                                       | × /         |           |
|               | Basic Operator  Additional Bud 1500 / Gun Bud Gunia and Bud                                      |             |           |
|               | Additional Rs.1500/- for Professional DJ  Birth day Bardon (4, 2, 2)  Birth day Bardon (4, 2, 2) | 20 45 500 8 |           |
|               | Birthday Package (1+2+3)                                                                         | 2D 15,500 & |           |
|               |                                                                                                  | 3D 24,000   |           |
|               |                                                                                                  | 35 24,000   |           |
| 4             | Baby Shower Package / Naming ceremony                                                            | 10,50       | 00        |
|               |                                                                                                  |             |           |
|               | Backdrop (8x12 frame + Curtain)                                                                  |             |           |
|               | Jula (Traditional Sankheda Jula)                                                                 |             |           |
|               | Flower strip on Jula (6ft)                                                                       |             |           |
|               | 500 balloons (200 for Entry arch + 300 at venue)                                                 |             |           |
|               | 6 Cutouts                                                                                        |             |           |