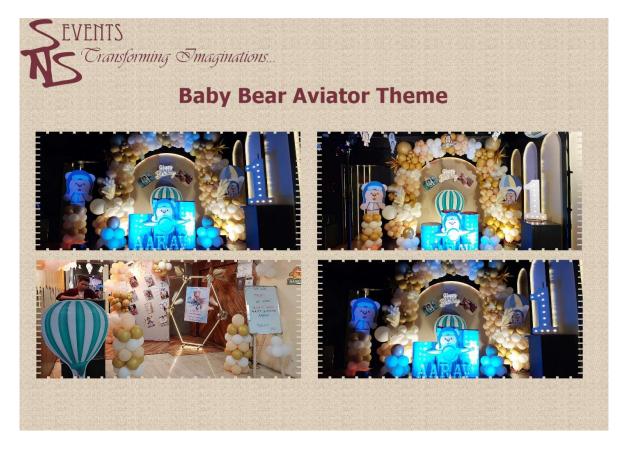

## TSR Birthday party packages 2024 – 2025

| <u>Sr. No</u> | <u>Particulars</u>                                                                               | <u>2D</u>   | <u>3D</u> |
|---------------|--------------------------------------------------------------------------------------------------|-------------|-----------|
| 1             | Basic Birthday Package                                                                           | 7,000       | 14,000    |
|               | <ul> <li>Backdrop (8x8 Frame + Curtain / 6ft Ring + Shimmers)</li> </ul>                         |             |           |
|               | Name Cutout                                                                                      |             |           |
|               | Theme Cutouts – 6 to 8 qty.                                                                      |             |           |
|               | 300 Balloon Decor                                                                                |             |           |
|               | Balloon Arch (200 balloons)                                                                      |             |           |
|               | Tattoo Maker                                                                                     |             |           |
|               | 1 Game stall (Smash the lime / Joker Mouth / Balloon                                             |             |           |
|               | Dart/ hand ring game)                                                                            |             |           |
|               | 3 Led Lights                                                                                     |             |           |
|               | 20 Danglers Additional 2000/-                                                                    |             |           |
|               | Additional 1800/- if balloons upgraded to Crome                                                  |             |           |
| 2             | Professional Anchor for games (1 Hour)                                                           | 600         | 0         |
|               |                                                                                                  |             |           |
|               | <ul> <li>Fun games 1 Minute Games</li> </ul>                                                     |             |           |
|               | Games for children as well as adults                                                             |             |           |
|               | <ul> <li>Includes all required Props.</li> </ul>                                                 | \ \         |           |
|               | <ul> <li>Gifts Not Included (18 – 20 gifts to be provided by client)</li> </ul>                  |             |           |
| 3             | Sound + Lights:                                                                                  | 700         | 0         |
|               |                                                                                                  |             |           |
|               | • 2 JBL Tops                                                                                     | ~           |           |
|               | Pitch with Mixer                                                                                 |             |           |
|               | 1 Cordless Mic (Complimentary)                                                                   |             |           |
|               | 4 LED cans (Complimentary)                                                                       | × /         |           |
|               | Basic Operator  Additional Bud 1500 / Gun Bud Gunia and Bud                                      |             |           |
|               | Additional Rs.1500/- for Professional DJ  Birth day Bardon (4, 2, 2)  Birth day Bardon (4, 2, 2) | 20 45 500 8 |           |
|               | Birthday Package (1+2+3)                                                                         | 2D 15,500 & |           |
|               |                                                                                                  | 3D 24,000   |           |
|               |                                                                                                  | 35 24,000   |           |
| 4             | Baby Shower Package / Naming ceremony                                                            | 10,50       | 00        |
|               |                                                                                                  |             |           |
|               | Backdrop (8x12 frame + Curtain)                                                                  |             |           |
|               | Jula (Traditional Sankheda Jula)                                                                 |             |           |
|               | Flower strip on Jula (6ft)                                                                       |             |           |
|               | 500 balloons (200 for Entry arch + 300 at venue)                                                 |             |           |
|               | 6 Cutouts                                                                                        |             |           |