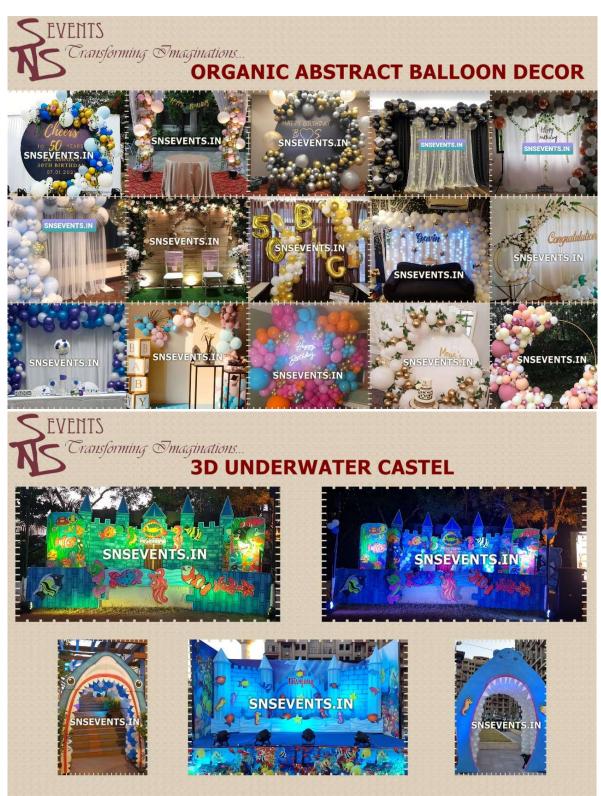

## TSR Birthday party packages 2024 – 2025

| <u>Sr. No</u> | <u>Particulars</u>                                                                               | <u>2D</u>   | <u>3D</u> |
|---------------|--------------------------------------------------------------------------------------------------|-------------|-----------|
| 1             | Basic Birthday Package                                                                           | 7,000       | 14,000    |
|               | <ul> <li>Backdrop (8x8 Frame + Curtain / 6ft Ring + Shimmers)</li> </ul>                         |             |           |
|               | Name Cutout                                                                                      |             |           |
|               | Theme Cutouts – 6 to 8 qty.                                                                      |             |           |
|               | 300 Balloon Decor                                                                                |             |           |
|               | Balloon Arch (200 balloons)                                                                      |             |           |
|               | Tattoo Maker                                                                                     |             |           |
|               | 1 Game stall (Smash the lime / Joker Mouth / Balloon                                             |             |           |
|               | Dart/ hand ring game)                                                                            |             |           |
|               | 3 Led Lights                                                                                     |             |           |
|               | 20 Danglers Additional 2000/-                                                                    |             |           |
|               | Additional 1800/- if balloons upgraded to Crome                                                  |             |           |
| 2             | Professional Anchor for games (1 Hour)                                                           | 600         | 0         |
|               |                                                                                                  |             |           |
|               | <ul> <li>Fun games 1 Minute Games</li> </ul>                                                     |             |           |
|               | Games for children as well as adults                                                             |             |           |
|               | <ul> <li>Includes all required Props.</li> </ul>                                                 | \ \         |           |
|               | <ul> <li>Gifts Not Included (18 – 20 gifts to be provided by client)</li> </ul>                  |             |           |
| 3             | Sound + Lights:                                                                                  | 700         | 0         |
|               |                                                                                                  |             |           |
|               | • 2 JBL Tops                                                                                     | ~           |           |
|               | Pitch with Mixer                                                                                 |             |           |
|               | 1 Cordless Mic (Complimentary)                                                                   |             |           |
|               | 4 LED cans (Complimentary)                                                                       | × /         |           |
|               | Basic Operator  Additional Bud 1500 / Gun Bud Gunia and Bud                                      |             |           |
|               | Additional Rs.1500/- for Professional DJ  Birth day Bardon (4, 2, 2)  Birth day Bardon (4, 2, 2) | 20 45 500 8 |           |
|               | Birthday Package (1+2+3)                                                                         | 2D 15,500 & |           |
|               |                                                                                                  | 3D 24,000   |           |
|               |                                                                                                  | 35 24,000   |           |
| 4             | Baby Shower Package / Naming ceremony                                                            | 10,50       | 00        |
|               |                                                                                                  |             |           |
|               | Backdrop (8x12 frame + Curtain)                                                                  |             |           |
|               | Jula (Traditional Sankheda Jula)                                                                 |             |           |
|               | Flower strip on Jula (6ft)                                                                       |             |           |
|               | 500 balloons (200 for Entry arch + 300 at venue)                                                 |             |           |
|               | 6 Cutouts                                                                                        |             |           |