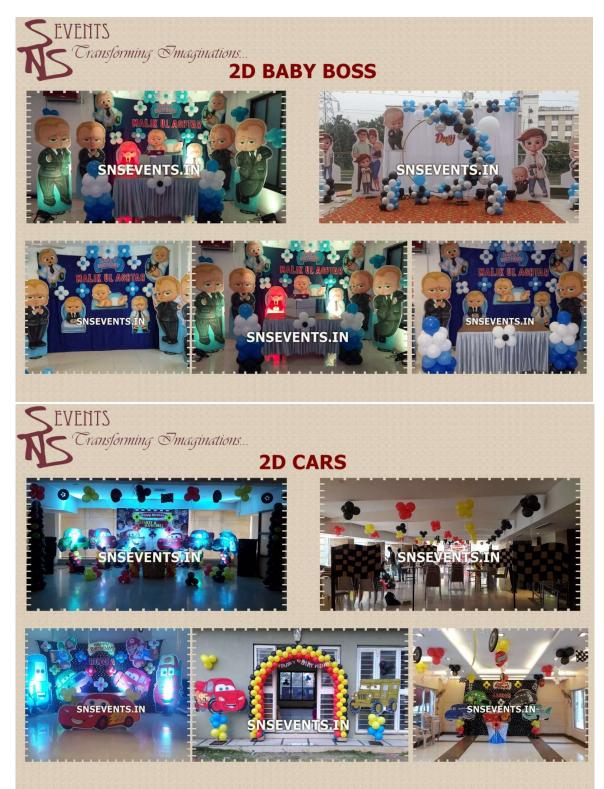

## TSR Birthday party packages 2024 – 2025

| <u>Sr. No</u> | <u>Particulars</u>                                                                               | <u>2D</u>   | <u>3D</u> |
|---------------|--------------------------------------------------------------------------------------------------|-------------|-----------|
| 1             | Basic Birthday Package                                                                           | 7,000       | 14,000    |
|               | <ul> <li>Backdrop (8x8 Frame + Curtain / 6ft Ring + Shimmers)</li> </ul>                         |             |           |
|               | Name Cutout                                                                                      |             |           |
|               | Theme Cutouts – 6 to 8 qty.                                                                      |             |           |
|               | 300 Balloon Decor                                                                                |             |           |
|               | Balloon Arch (200 balloons)                                                                      |             |           |
|               | Tattoo Maker                                                                                     |             |           |
|               | 1 Game stall (Smash the lime / Joker Mouth / Balloon                                             |             |           |
|               | Dart/ hand ring game)                                                                            |             |           |
|               | 3 Led Lights                                                                                     |             |           |
|               | 20 Danglers Additional 2000/-                                                                    |             |           |
|               | Additional 1800/- if balloons upgraded to Crome                                                  |             |           |
| 2             | Professional Anchor for games (1 Hour)                                                           | 600         | 0         |
|               |                                                                                                  |             |           |
|               | <ul> <li>Fun games 1 Minute Games</li> </ul>                                                     |             |           |
|               | Games for children as well as adults                                                             |             |           |
|               | <ul> <li>Includes all required Props.</li> </ul>                                                 | \ \         |           |
|               | <ul> <li>Gifts Not Included (18 – 20 gifts to be provided by client)</li> </ul>                  |             |           |
| 3             | Sound + Lights:                                                                                  | 700         | 0         |
|               |                                                                                                  |             |           |
|               | • 2 JBL Tops                                                                                     | ~           |           |
|               | Pitch with Mixer                                                                                 |             |           |
|               | 1 Cordless Mic (Complimentary)                                                                   |             |           |
|               | 4 LED cans (Complimentary)                                                                       | × /         |           |
|               | Basic Operator  Additional Bud 1500 / Gun Bud Gunia and Bud                                      |             |           |
|               | Additional Rs.1500/- for Professional DJ  Birth day Bardon (4, 2, 2)  Birth day Bardon (4, 2, 2) | 20 45 500 8 |           |
|               | Birthday Package (1+2+3)                                                                         | 2D 15,500 & |           |
|               |                                                                                                  | 3D 24,000   |           |
|               |                                                                                                  | 35 24,000   |           |
| 4             | Baby Shower Package / Naming ceremony                                                            | 10,50       | 00        |
|               |                                                                                                  |             |           |
|               | Backdrop (8x12 frame + Curtain)                                                                  |             |           |
|               | Jula (Traditional Sankheda Jula)                                                                 |             |           |
|               | Flower strip on Jula (6ft)                                                                       |             |           |
|               | 500 balloons (200 for Entry arch + 300 at venue)                                                 |             |           |
|               | 6 Cutouts                                                                                        |             |           |