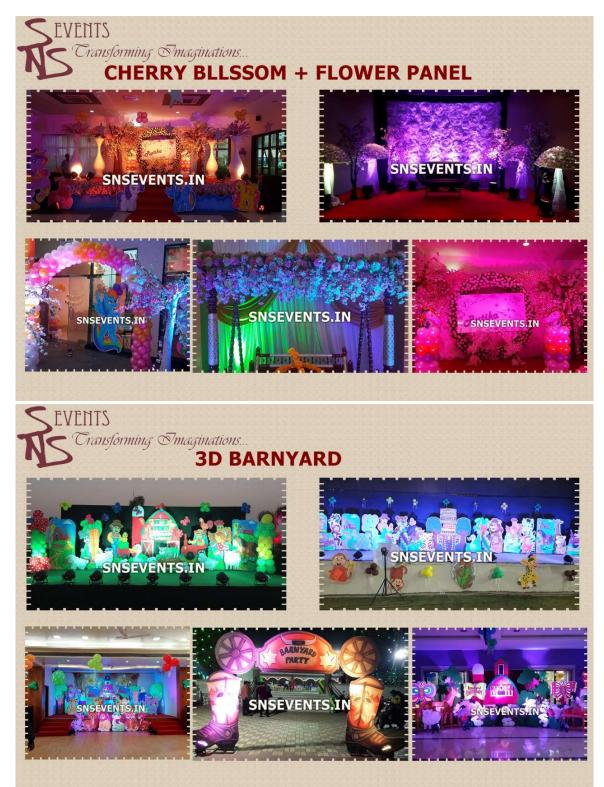

## TSR Birthday party packages 2024 – 2025

| <u>Sr. No</u> | <u>Particulars</u>                                                                               | <u>2D</u>   | <u>3D</u> |
|---------------|--------------------------------------------------------------------------------------------------|-------------|-----------|
| 1             | Basic Birthday Package                                                                           | 7,000       | 14,000    |
|               | <ul> <li>Backdrop (8x8 Frame + Curtain / 6ft Ring + Shimmers)</li> </ul>                         |             |           |
|               | Name Cutout                                                                                      |             |           |
|               | Theme Cutouts – 6 to 8 qty.                                                                      |             |           |
|               | 300 Balloon Decor                                                                                |             |           |
|               | Balloon Arch (200 balloons)                                                                      |             |           |
|               | Tattoo Maker                                                                                     |             |           |
|               | 1 Game stall (Smash the lime / Joker Mouth / Balloon                                             |             |           |
|               | Dart/ hand ring game)                                                                            |             |           |
|               | 3 Led Lights                                                                                     |             |           |
|               | 20 Danglers Additional 2000/-                                                                    |             |           |
|               | Additional 1800/- if balloons upgraded to Crome                                                  |             |           |
| 2             | Professional Anchor for games (1 Hour)                                                           | 600         | 0         |
|               |                                                                                                  |             |           |
|               | <ul> <li>Fun games 1 Minute Games</li> </ul>                                                     |             |           |
|               | Games for children as well as adults                                                             |             |           |
|               | <ul> <li>Includes all required Props.</li> </ul>                                                 | \ \         |           |
|               | <ul> <li>Gifts Not Included (18 – 20 gifts to be provided by client)</li> </ul>                  |             |           |
| 3             | Sound + Lights:                                                                                  | 700         | 0         |
|               |                                                                                                  |             |           |
|               | • 2 JBL Tops                                                                                     | ~           |           |
|               | Pitch with Mixer                                                                                 |             |           |
|               | 1 Cordless Mic (Complimentary)                                                                   |             |           |
|               | 4 LED cans (Complimentary)                                                                       | × /         |           |
|               | Basic Operator  Additional Bud 1500 / Gun Bud Gunia and Bud                                      |             |           |
|               | Additional Rs.1500/- for Professional DJ  Birth day Bardon (4, 2, 2)  Birth day Bardon (4, 2, 2) | 20 45 500 8 |           |
|               | Birthday Package (1+2+3)                                                                         | 2D 15,500 & |           |
|               |                                                                                                  | 3D 24,000   |           |
|               |                                                                                                  | 35 24,000   |           |
| 4             | Baby Shower Package / Naming ceremony                                                            | 10,50       | 00        |
|               |                                                                                                  |             |           |
|               | Backdrop (8x12 frame + Curtain)                                                                  |             |           |
|               | Jula (Traditional Sankheda Jula)                                                                 |             |           |
|               | Flower strip on Jula (6ft)                                                                       |             |           |
|               | 500 balloons (200 for Entry arch + 300 at venue)                                                 |             |           |
|               | 6 Cutouts                                                                                        |             |           |