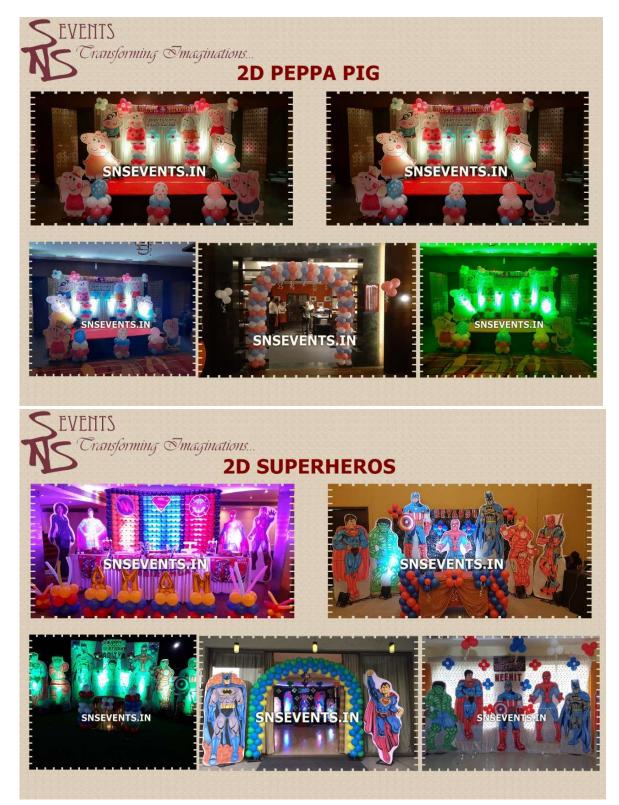

## TSR Birthday party packages 2024 – 2025

| <u>Sr. No</u> | <u>Particulars</u>                                                                               | <u>2D</u>   | <u>3D</u> |
|---------------|--------------------------------------------------------------------------------------------------|-------------|-----------|
| 1             | Basic Birthday Package                                                                           | 7,000       | 14,000    |
|               | <ul> <li>Backdrop (8x8 Frame + Curtain / 6ft Ring + Shimmers)</li> </ul>                         |             |           |
|               | Name Cutout                                                                                      |             |           |
|               | Theme Cutouts – 6 to 8 qty.                                                                      |             |           |
|               | 300 Balloon Decor                                                                                |             |           |
|               | Balloon Arch (200 balloons)                                                                      |             |           |
|               | Tattoo Maker                                                                                     |             |           |
|               | 1 Game stall (Smash the lime / Joker Mouth / Balloon                                             |             |           |
|               | Dart/ hand ring game)                                                                            |             |           |
|               | 3 Led Lights                                                                                     |             |           |
|               | 20 Danglers Additional 2000/-                                                                    |             |           |
|               | Additional 1800/- if balloons upgraded to Crome                                                  |             |           |
| 2             | Professional Anchor for games (1 Hour)                                                           | 600         | 0         |
|               |                                                                                                  |             |           |
|               | <ul> <li>Fun games 1 Minute Games</li> </ul>                                                     |             |           |
|               | Games for children as well as adults                                                             |             |           |
|               | <ul> <li>Includes all required Props.</li> </ul>                                                 | \ \         |           |
|               | <ul> <li>Gifts Not Included (18 – 20 gifts to be provided by client)</li> </ul>                  |             |           |
| 3             | Sound + Lights:                                                                                  | 700         | 0         |
|               |                                                                                                  |             |           |
|               | • 2 JBL Tops                                                                                     | ~           |           |
|               | Pitch with Mixer                                                                                 |             |           |
|               | 1 Cordless Mic (Complimentary)                                                                   |             |           |
|               | 4 LED cans (Complimentary)                                                                       | × /         |           |
|               | Basic Operator  Additional Bud 1500 / Gun Bud Gunia and Bud                                      |             |           |
|               | Additional Rs.1500/- for Professional DJ  Birth day Bardon (4, 2, 2)  Birth day Bardon (4, 2, 2) | 20 45 500 8 |           |
|               | Birthday Package (1+2+3)                                                                         | 2D 15,500 & |           |
|               |                                                                                                  | 3D 24,000   |           |
|               |                                                                                                  | 35 24,000   |           |
| 4             | Baby Shower Package / Naming ceremony                                                            | 10,50       | 00        |
|               |                                                                                                  |             |           |
|               | Backdrop (8x12 frame + Curtain)                                                                  |             |           |
|               | Jula (Traditional Sankheda Jula)                                                                 |             |           |
|               | Flower strip on Jula (6ft)                                                                       |             |           |
|               | 500 balloons (200 for Entry arch + 300 at venue)                                                 |             |           |
|               | 6 Cutouts                                                                                        |             |           |