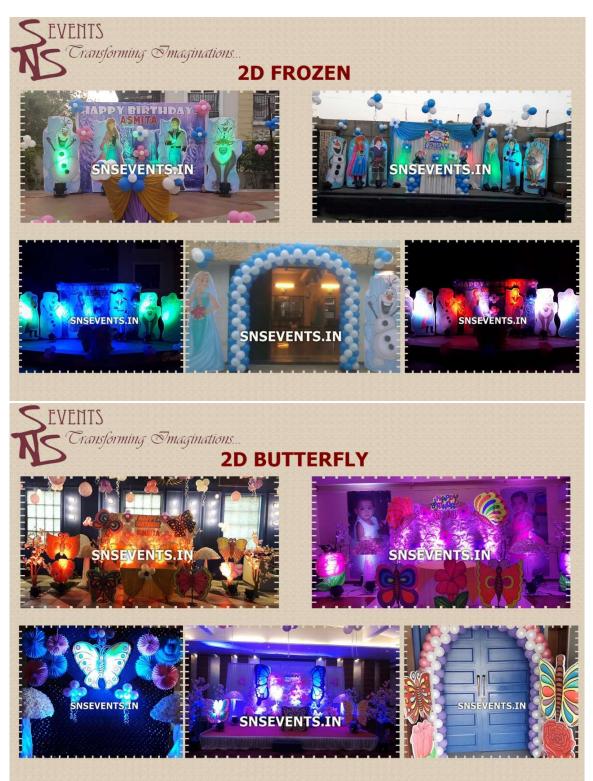

## TSR Birthday party packages 2024 – 2025

| <u>Sr. No</u> | <u>Particulars</u>                                                                               | <u>2D</u>   | <u>3D</u> |
|---------------|--------------------------------------------------------------------------------------------------|-------------|-----------|
| 1             | Basic Birthday Package                                                                           | 7,000       | 14,000    |
|               | <ul> <li>Backdrop (8x8 Frame + Curtain / 6ft Ring + Shimmers)</li> </ul>                         |             |           |
|               | Name Cutout                                                                                      |             |           |
|               | Theme Cutouts – 6 to 8 qty.                                                                      |             |           |
|               | 300 Balloon Decor                                                                                |             |           |
|               | Balloon Arch (200 balloons)                                                                      |             |           |
|               | Tattoo Maker                                                                                     |             |           |
|               | 1 Game stall (Smash the lime / Joker Mouth / Balloon                                             |             |           |
|               | Dart/ hand ring game)                                                                            |             |           |
|               | 3 Led Lights                                                                                     |             |           |
|               | 20 Danglers Additional 2000/-                                                                    |             |           |
|               | Additional 1800/- if balloons upgraded to Crome                                                  |             |           |
| 2             | Professional Anchor for games (1 Hour)                                                           | 600         | 0         |
|               |                                                                                                  |             |           |
|               | <ul> <li>Fun games 1 Minute Games</li> </ul>                                                     |             |           |
|               | Games for children as well as adults                                                             |             |           |
|               | <ul> <li>Includes all required Props.</li> </ul>                                                 | \ \         |           |
|               | <ul> <li>Gifts Not Included (18 – 20 gifts to be provided by client)</li> </ul>                  |             |           |
| 3             | Sound + Lights:                                                                                  | 700         | 0         |
|               |                                                                                                  |             |           |
|               | • 2 JBL Tops                                                                                     | ~           |           |
|               | Pitch with Mixer                                                                                 |             |           |
|               | 1 Cordless Mic (Complimentary)                                                                   |             |           |
|               | 4 LED cans (Complimentary)                                                                       | × /         |           |
|               | Basic Operator  Additional Bud 1500 / Gun Bud Gunia and Bud                                      |             |           |
|               | Additional Rs.1500/- for Professional DJ  Birth day Bardon (4, 2, 2)  Birth day Bardon (4, 2, 2) | 20 45 500 8 |           |
|               | Birthday Package (1+2+3)                                                                         | 2D 15,500 & |           |
|               |                                                                                                  | 3D 24,000   |           |
|               |                                                                                                  | 35 24,000   |           |
| 4             | Baby Shower Package / Naming ceremony                                                            | 10,50       | 00        |
|               |                                                                                                  |             |           |
|               | Backdrop (8x12 frame + Curtain)                                                                  |             |           |
|               | Jula (Traditional Sankheda Jula)                                                                 |             |           |
|               | Flower strip on Jula (6ft)                                                                       |             |           |
|               | 500 balloons (200 for Entry arch + 300 at venue)                                                 |             |           |
|               | 6 Cutouts                                                                                        |             |           |